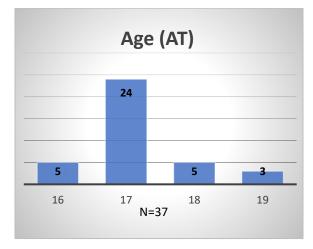

## Daily Data Dashboard – April 7, 2023 Demographics for JTDC Population Friday Morning Midnight Count

Total # of probation Involved youth1: 1,150

Data sources: cFive Supervisor – Probation Population and RMIS – JTDC Population

<sup>\*</sup>Age, Gender and Race for Criminal Court population (N=1) is not represented in this report.