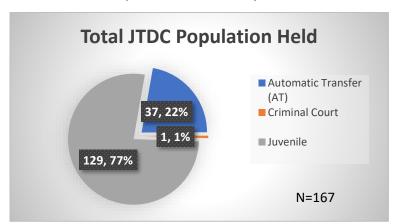

## Daily Data Dashboard – April 7, 2023 Demographics for JTDC Population Friday Morning Midnight Count

Total # of probation Involved youth1: 1,150

Data sources: cFive Supervisor – Probation Population and RMIS – JTDC Population

<sup>\*</sup>Age, Gender and Race for Criminal Court population (N=1) is not represented in this report.