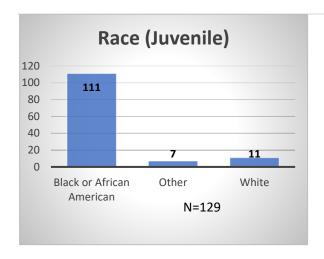

## Daily Data Dashboard – April 7, 2023 Demographics for JTDC Population Friday Morning Midnight Count

Total # of probation Involved youth1: 1,150

Data sources: cFive Supervisor – Probation Population and RMIS – JTDC Population