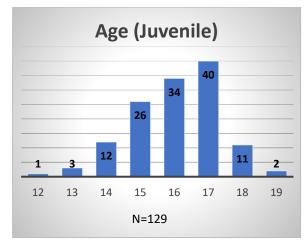

## Daily Data Dashboard – April 7, 2023 Demographics for JTDC Population Friday Morning Midnight Count

Total # of probation Involved youth1: 1,150

Data sources: cFive Supervisor – Probation Population and RMIS – JTDC Population