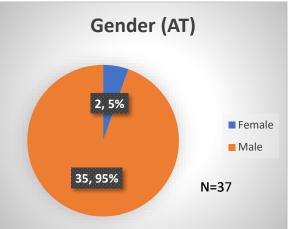

<sup>\*</sup>Age, Gender and Race for Criminal Court population (N=1) is not represented in this report.