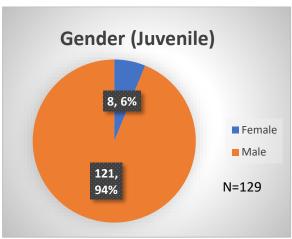

## Daily Data Dashboard – April 7, 2023 Demographics for JTDC Population Friday Morning Midnight Count

Total # of probation Involved youth1: 1,150

Data sources: cFive Supervisor – Probation Population and RMIS – JTDC Population